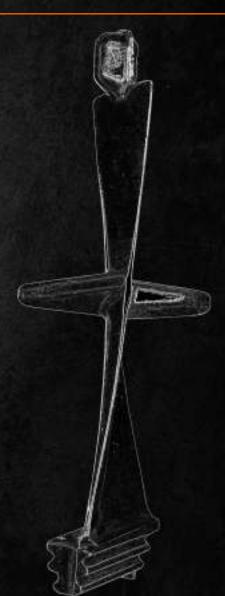

# **FORGING:**

- HYDRAULIC PRESS
- SCREW PRESS
- EXCENTERE PRESS
- CHAMBER HEATERS FOR FORGING
- ROTATING HEATERS FOR FORGING

# **HEAT TREATMENT:**

- HARDENING
- TEMPERING
- ANNEALING

- GRINDING
- TURNING
- MILLING
- DRILLING
- BROACHING
- HIRT SERRATION'S GRINDING